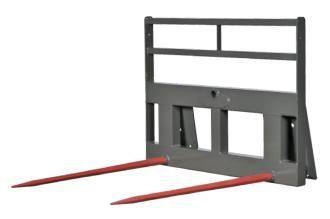

## 2-Prong Bale Spear

- -2 36" or 48" spears along the bottom
- Extra collar for optional third spear
- Frame 36" high x 49" wide
- Tine spacing 30" center to center
- -5" x 3" x 1/4" tubing frame
- Spears are Kverneland brand Made in Denmark
- Spears are rated at 3485 lbs at 24" load center
- Spears slide into welded-in sleeve and attach with a nut