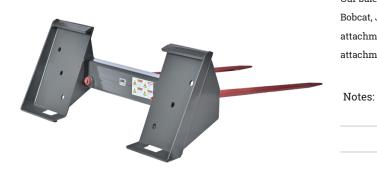

## 2-Prong Economy Bale Spear

- 2 39" or 43" spears
- Conus l spears for easier entry and exit of bale
- Spears are Kverneland brand Made in Denmark
- Spears are rated at 1795 lbs at 24" load center
- Spears slide into welded-in sleeve and attach with a nut

Our bale handeling equipment is manufactured with universal mounts which fit most Bobcat, John Deere, Gehl, New Holland and Case skid loaders. We also manufacture attachments for many other skid loaders and tractor loaders. Non-universal attachments are available for an additional cost.