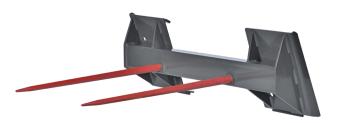

## 2-Prong Economy Bale Spear

- 2 39" or 43" spears
- Conus l spears for easier entry and exit of bale
- Spears are Kverneland brand Made in Denmark
- Spears are rated at 1795 lbs at 24" load center
- Spears slide into welded-in sleeve and attach with a nut