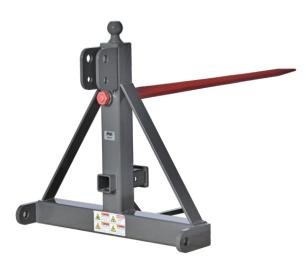

## 3-Point Bale Spear w/Hitchball & Receiver

Heavy-duty for handling wet bales.

- 48" top spear
- -1 11" bottom tine
- Category l or ll pins available
- 2 5/16" hitch ball
- 2" receiver
- Spears are Kverneland brand made in Denmark
- Spears are rated at 3485 lbs at 24" load center
- Spears slide into welded-in sleeve and attach with a nut