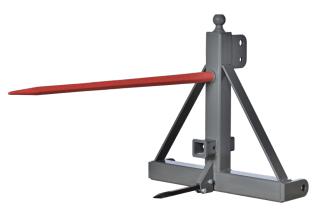

## 3-Point Bale Spear w/Hitchball & Receiver

Heavy-duty for handling wet bales.

- 48" top spear
- -1 11" bottom tine
- Category l or ll pins available
- 2 5/16" hitch ball
- 2" receiver
- Spears are Kverneland brand made in Denmark
- Spears are rated at 3485 lbs at 24" load center
- Spears slide into welded-in sleeve and attach with a nut