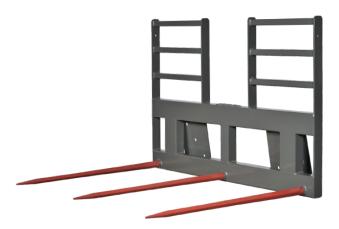

## **3-Prong Bale Spear**

- 3 36" or 48" spears along the bottom
- Frame 41" high x 61" wide
- Tine spacing 27" center to center
- 5" x 3" x 1/4" tubing frame
- Spears are Kverneland brand Made in Denmark
- Spears are rated at 3485 lbs at 24" load center
- Spears slide into welded-in sleeve and attach with a nut