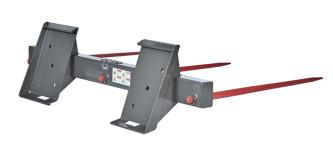

## **3-Prong Economy Bale Spear**

- 3 39" or 43" spears
- Conus I spears for easier entry and exit of bale
- Spears are Kverneland brand Made in Denmark
- Spears are rated at 1795 lbs at 24" load center
- Spears slide into welded-in sleeve and attach with a nut

Our bale handeling equipment is manufactured with universal mounts which fit most Bobcat, John Deere, Gehl, New Holland and Case skid loaders. We also manufacture attachments for many other skid loaders and tractor loaders. Non-universal attachments are available for an additional cost.