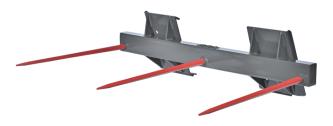

## **3-Prong Economy Bale Spear**

- 3 39" or 43" spears
- Conus I spears for easier entry and exit of bale
- Spears are Kverneland brand Made in Denmark
- Spears are rated at 1795 lbs at 24" load center
- Spears slide into welded-in sleeve and attach with a nut

Our bale handeling equipment is manufactured with universal mounts which fit most Bobcat, John Deere, Gehl, New Holland and Case skid loaders. We also manufacture attachments for many other skid loaders and tractor loaders. Non-universal attachments are available for an additional cost.