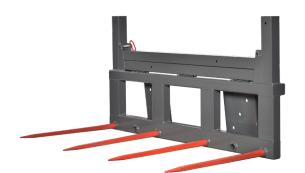

## **4-Prong Bale Spear**

This bale handler allows you to handle 2 round bales or stack square bales 3 high.

- Upright tubes are removable
- Collars are spaced 10" on center
- Spears are Kverneland brand made in Denmark
- Spears are rated at 3485 lbs at 24" load center
- Spears slide into welded-in sleeve and attach with a nut

Our bale handeling equipment is manufactured with universal mounts which fit most Bobcat, John Deere, Gehl, New Holland and Case skid loaders. We also manufacture attachments for many other skid loaders and tractor loaders. Non-universal attachments are available for an additional cost.