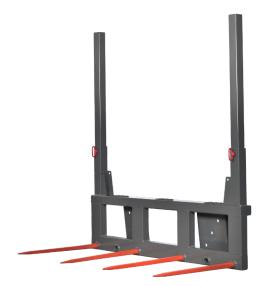

## **4-Prong Bale Spear**

This bale handler allows you to handle 2 round bales or stack square bales 3 high.

- Upright tubes are removable
- Collars are spaced 10" on center
- Spears are Kverneland brand made in Denmark
- Spears are rated at 3485 lbs at 24" load center
- Spears slide into welded-in sleeve and attach with a nut

Our bale handeling equipment is manufactured with universal mounts which fit most Bobcat, John Deere, Gehl, New Holland and Case skid loaders. We also manufacture attachments for many other skid loaders and tractor loaders. Non-universal attachments are available for an additional cost.