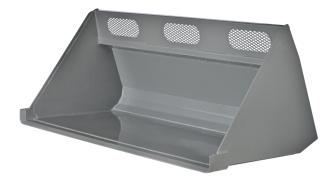

## **Chicken Litter Bucket**

Medium-capacity bucket.

- 30" high x 35" deep
- Mesh top for better material sight
- -3/4" x 6" cutting edge

## PRODUCT SPECIFICATIONS

| Part #  | Width | Cubic Feet | Weight (lbs.) |
|---------|-------|------------|---------------|
| 72CHICK | 72"   | 1.1        | 623           |
| 78CHICK | 78"   | 1.2        | 658           |
| 84CHICK | 84"   | 1.3        | 693           |
| 96CHICK | 96"   | 1.5        | 728           |
|         |       |            |               |