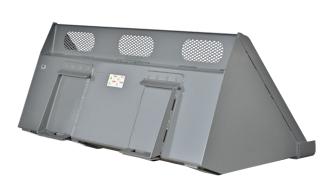

## **Chicken Litter Bucket**

Medium-capacity bucket.

- 30" high x 35" deep
- Mesh top for better material sight
- -3/4" x 6" cutting edge

## PRODUCT SPECIFICATIONS

| Part #  | Width | Cubic Feet | Weight (lbs.) |
|---------|-------|------------|---------------|
| 72CHICK | 72"   | 1.1        | 623           |
| 78CHICK | 78"   | 1.2        | 658           |
| 84CHICK | 84"   | 1.3        | 693           |
| 96CHICK | 96"   | 1.5        | 728           |
|         |       |            |               |