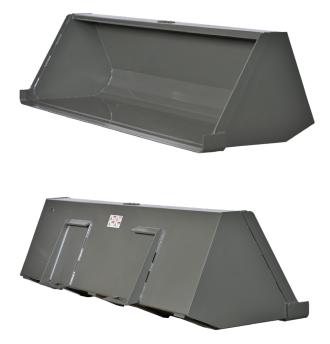

## **Compact Tractor Bucket – Large**

- 24" high x 27" deep
- Medium-duty
- 3/4" x 6" cutting edge
- For 35 HP to 70 HP tractors

## PRODUCT SPECIFICATIONS

| Part # | Width | Cubic Yards | Weight (lbs.) |
|--------|-------|-------------|---------------|
| 54LCOM | 54"   | 0.49        | 445           |
| 60LCOM | 60"   | 0.55        | 472           |
| 66LCOM | 66"   | 0.60        | 500           |
| 72LCOM | 72"   | 0.66        | 527           |
| 78LCOM | 78"   | 0.71        | 554           |
| 84LCOM | 84"   | 0.77        | 581           |
| 96LCOM | 96"   | 0.88        | 608           |
|        |       |             |               |

Our stock buckets are manufactured with universal mounts which fit most Bobcat, John Deere, Gehl, New Holland and Case skid loaders. We also manufacture attachments for many other skid loaders and tractor loaders. Non-universal attachments are available for an additional cost.