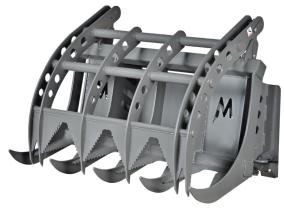

## **Compact Root Rake Grapple**

Recommended for small skid loaders and compact tractors 50 HP and under.

- Grapple for grubbing roots brush and tree top clean up
- This unit is 46" in width
- Opens up to 52"
- Teeth are spaced at 10" apart

## PRODUCT SPECIFICATIONS

| Part # | Width | Cubic Yards | Weight (lbs.) |
|--------|-------|-------------|---------------|
| 46CRRG | 46"   | -           | 462           |

Our stock grapples are manufactured with universal mounts which fit most Bobcat, John Deere, Gehl, New Holland and Case skid loaders. We also manufacture attachments for many other skid loaders and tractor loaders. Non-universal attachments are available for an additional cost.