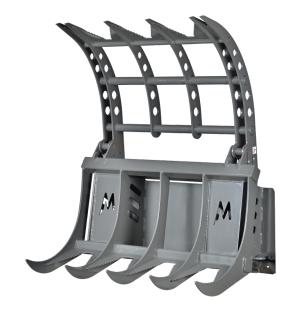

## **Compact Root Rake Grapple**

Recommended for small skid loaders and compact tractors 50 HP and under.

- Grapple for grubbing roots brush and tree top clean up
- This unit is 46" in width
- Opens up to 52"
- Teeth are spaced at 10" apart

## PRODUCT SPECIFICATIONS

| Part # | Width | Cubic Yards | Weight (lbs.) |
|--------|-------|-------------|---------------|
| 46CRRG | 46"   | -           | 462           |

Our stock grapples are manufactured with universal mounts which fit most Bobcat, John Deere, Gehl, New Holland and Case skid loaders. We also manufacture attachments for many other skid loaders and tractor loaders. Non-universal attachments are available for an additional cost.