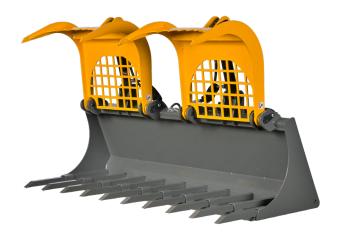

## **Extended Bottom Manure Fork Grapple**

Our standard manure fork with 1/4" thick extended bottom.

- Each grapple is 22" wide
- For strawy manure and light brush cleanup
- Grapple opening is 35"

## PRODUCT SPECIFICATIONS

| Part # | Width      | Cubic Yards | Weight (lbs.) |
|--------|------------|-------------|---------------|
| 54MFGE | 54" SINGLE | -           | 573           |
| 66MFGE | 66"        | -           | 675           |
| 72MFGE | 72"        | -           | 700           |
| 84MFGE | 84"        | -           | 750           |
|        |            |             |               |