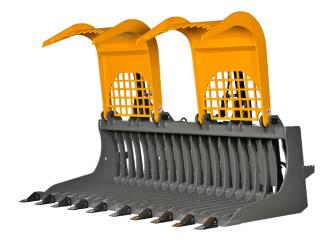

## **Rock Bucket Grapple**

Grapple for picking and digging rocks and roots.

- Extra heavy-duty
- Slotted bottom
- 1/2" material construction
- Grapple opening is 44"
- Each grapple is 22" wide