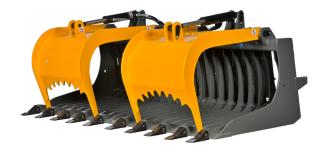

## **Rock Bucket Grapple**

Grapple for picking and digging rocks and roots.

- Extra heavy-duty
- Slotted bottom
- 1/2" material construction
- Grapple opening is 44"
- Each grapple is 22" wide