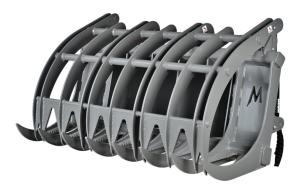

## **Root Rake Grapple**

Grapple for brush clean-up and grubbing roots.

- 72" wide 20" AR400 teeth spaced 10" center to center
- 80" wide 20" AR400 teeth spaced 10" center to center

| PRODUCT SPECIFICATIONS |       |             |               |
|------------------------|-------|-------------|---------------|
| Part #                 | Width | Cubic Yards | Weight (lbs.) |
| 72RRG                  | 72"   | -           | 1098          |
| 80RRG                  | 80"   | -           | 1215          |