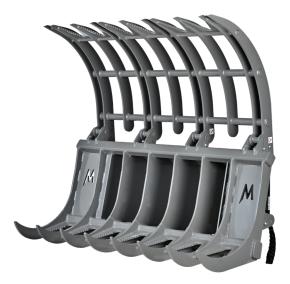

## **Root Rake Grapple**

Grapple for brush clean-up and grubbing roots.

- 72" wide 20" AR400 teeth spaced 10" center to center
- 80" wide 20" AR400 teeth spaced 10" center to center

| PRODUCT SPECIFICATIONS |       |             |               |
|------------------------|-------|-------------|---------------|
| Part #                 | Width | Cubic Yards | Weight (lbs.) |
| 72RRG                  | 72"   | -           | 1098          |
| 80RRG                  | 80"   | -           | 1215          |