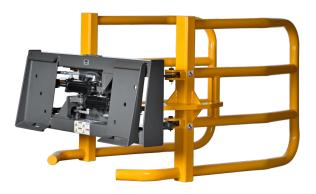

## Round Bale Hugger – Dual Cylinder

The dual cylinders allow for excellent gripping pressure. Works well for wet or dry bales.

- Handles 4' 5' diameter bales
- Rounded corners won't puncture bale
- Rugged four-pipe construction
- 2 1/2" x 6" hydraulic cylinders
- 37" high x 48" long arms
- Arms will not swing when driving empty