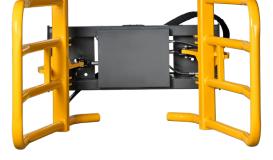

## Round Bale Hugger – Dual Cylinder

The dual cylinders allow for excellent gripping pressure. Works well for wet or dry bales.

- Handles 4' 5' diameter bales
- Rounded corners won't puncture bale
- Rugged four-pipe construction
- 2 1/2" x 6" hydraulic cylinders
- 37" high x 48" long arms
- Arms will not swing when driving empty