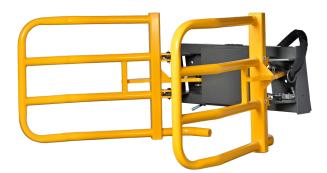

## Round Bale Hugger – Dual Cylinder

The dual cylinders allow for excellent gripping pressure. Works well for wet or dry bales.

- Handles 4' 5' diameter bales
- Rounded corners won't puncture bale
- Rugged four-pipe construction
- 2 1/2" x 6" hydraulic cylinders
- 37" high x 48" long arms
- Arms will not swing when driving empty