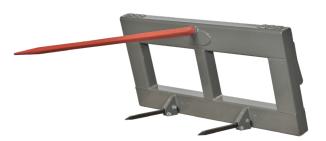

## **Single Prong Bale Spear**

- 2-11" replaceable bottom tines keep bale from turning
- Frame 22" high x 48" wide
- Spears are Kverneland brand Made in Denmark
- Spears are rated at 3485 lbs at 24" load center
- Spears slide into welded-in sleeve and attach with a nut